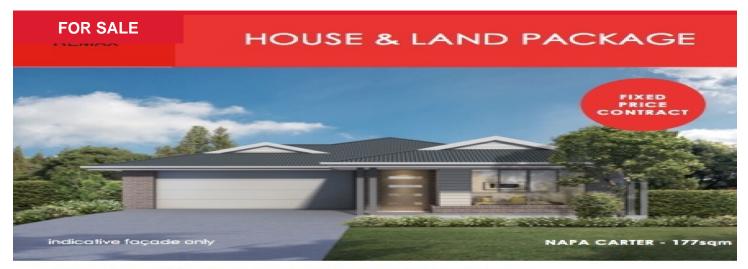

### MEASUREMENTS:

Land size: 450m2 House size: 177m2 House design: Napa - The Carter Configuration: Single Dwelling - 4 Bedroom Total estimated rental return: \$440P/W

- Premium solid core Polytec Xenolith benchtops to kitchens and bathrooms Stainless-steel look appliances Spilt-system air conditioning unit to main living room and master bedroom Celling fans to all bedrooms and main living room Celling insulation Treated timber frames and trusses for termite protection

# **FEATURES INCLUDE:**

- Premium solid care Polytec Xenolith benchtops to kitchens and bathrooms
- Stainless-steel look appliances
- Split-system air conditioning unit to maintain living room and master bedroom
- Ceiling fans to all bedrooms and main living room
- Ceiling insulation
- Treated timber frames and trusses for termite protection
- 450m2 land size and 177m2 house size
- 4 bedroom + 2 car space garage